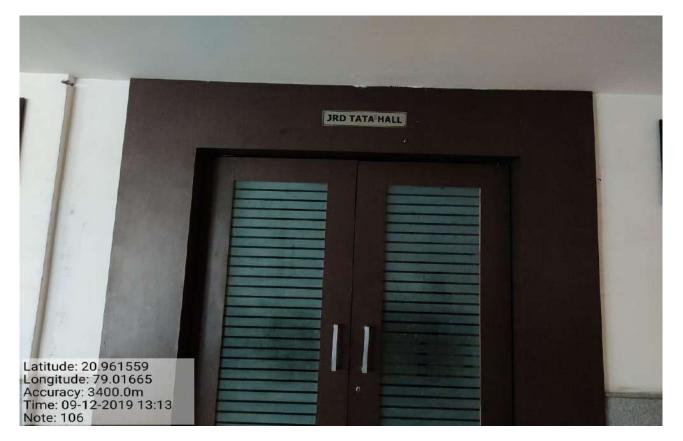

# Seminar Hall

32. (106 ) Seminar Hall ( JRD TATA HALL )

32. (106) Students while listening to the guest in seminar hall

33. (C-203 Seminar Hall ( Aryabhata Hall )

33. (C-203) Seminar Hall for conduction of Guest Lecture