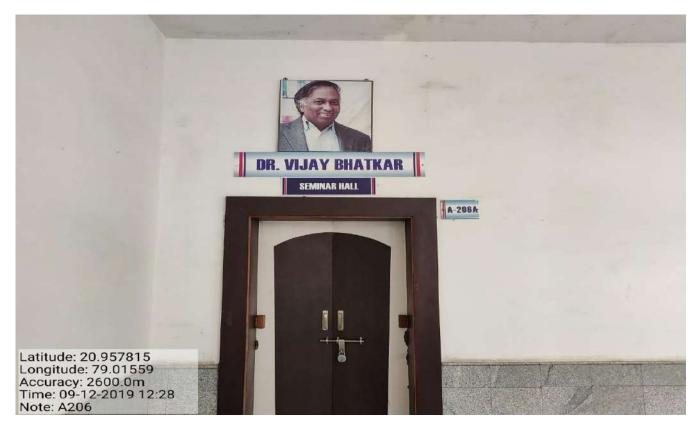

34. (A-206 ) Seminar Hall ( Dr Vijay Bhatkar Hall )

34. (A-206) Students while listening to the guest in seminar hall

35. (B-108) Seminar Hall (Sir Dr Visvesvarayya Hall)

35. (B-108) Students while listening to the guest in seminar hall