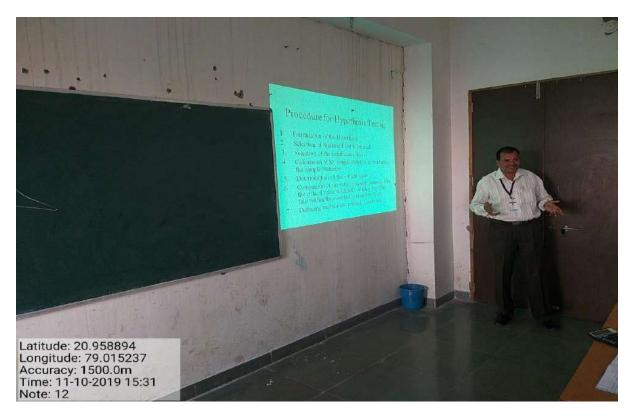

11. (A-304) Class Room

11. (A-304) Faculty member delivering lecture using power point presentation

12. (C-304) Class Room

12. (C-304) Faculty member delivering lecture using power point presentation

13. (C-306) Class Room