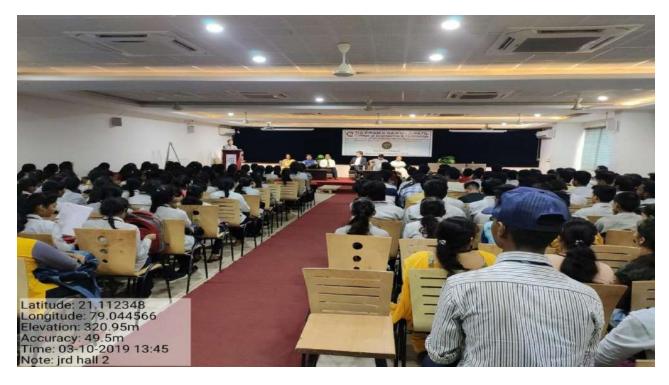

# Seminar Hall

32. (106 ) Seminar Hall ( JRD TATA HALL )

32. (106) Students while listening to the guest in seminar hall

33. (C-203 Seminar Hall ( Aryabhata Hall )

33. (C-203) Seminar Hall for conduction of Guest Lecture