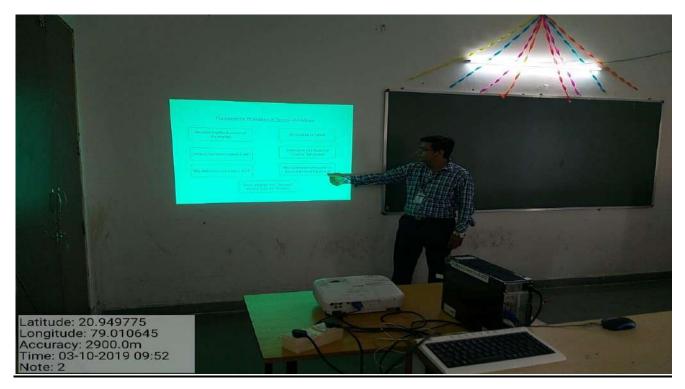

29. (203) Class Room

29. (203) Faculty member delivering lecture using power point presentation (Smart classroom)