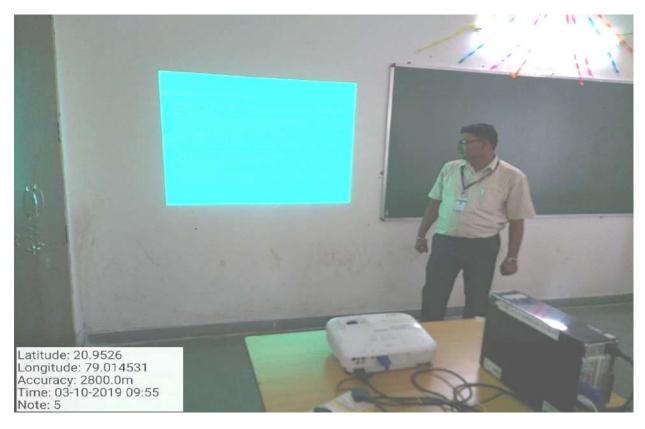

29. (203) Class Room

29. (203) Faculty member delivering lecture using power point presentation (Smart classroom)