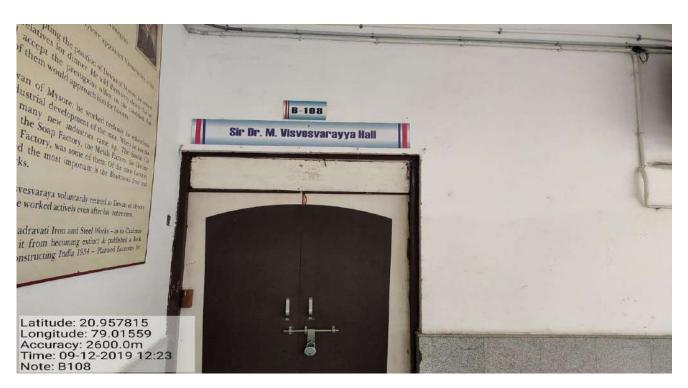

34. (A-206 ) Seminar Hall ( Dr Vijay Bhatkar Hall )

34. (A-206) Students while listening to the guest in seminar hall

35. (B-108) Seminar Hall (Sir Dr Visvesvarayya Hall)

35. (B-108) Students while listening to the guest in seminar hall