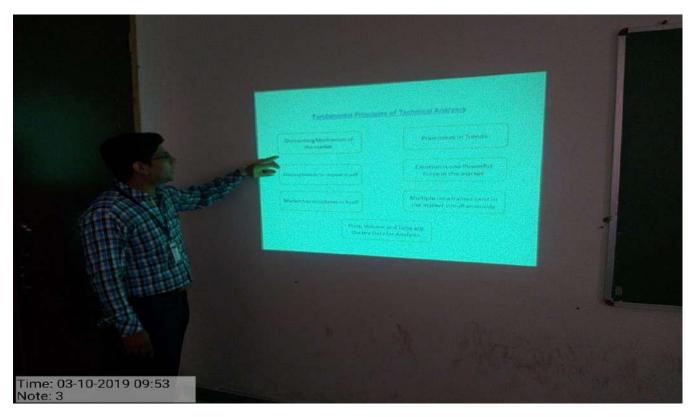

## 3. (A-103) Faculty member showing technical videos in classroom

4. (B-104) Class Room

4. (B-104) Faculty member delivering lecture using power point presentation

5. (B-105) Class Room

5. (B-105) Faculty member delivering lecture using power point presentation