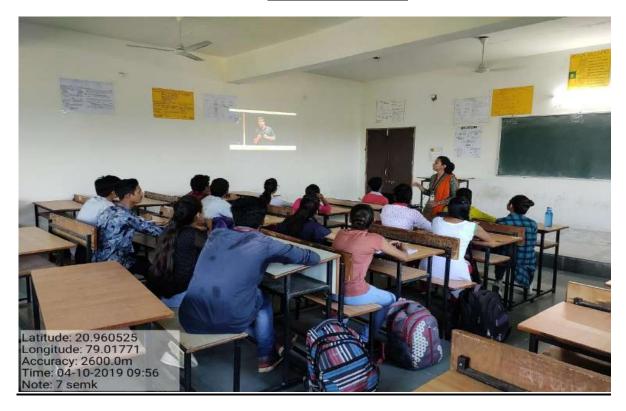

29. (203) Class Room

29. (203) Faculty member delivering lecture using power point presentation (Smart classroom)