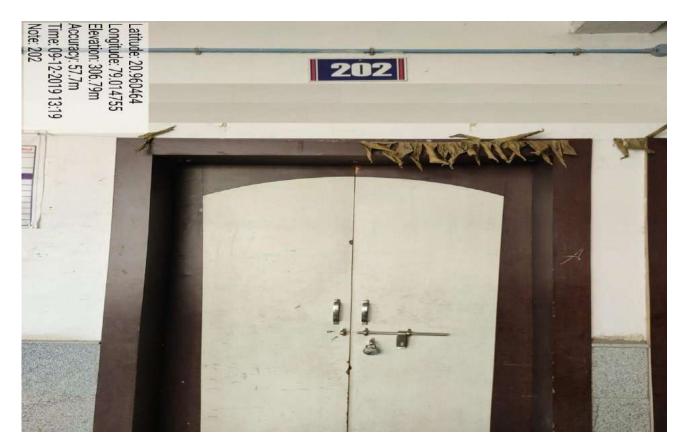

#### 26. (B-404) Faculty member delivering lecture using power point presentation

27. (B-405) Class Room

27. (B-405) Faculty member delivering lecture using power point presentation

28. (202) Class Room

28. (202) Faculty member delivering lecture using power point presentation