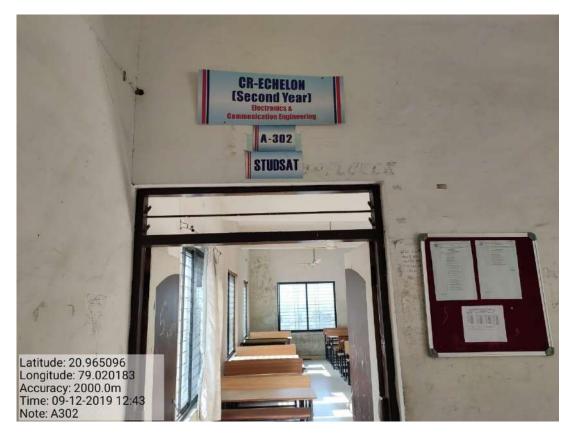

8. (C-206) Faculty member delivering lecture using power point presentations

9. (A-302) Class Room

9. (A-302) Faculty member delivering lecture using power point presentation

10. (A-303) Class Room

10. (A-303) Faculty member delivering lecture using power point presentation