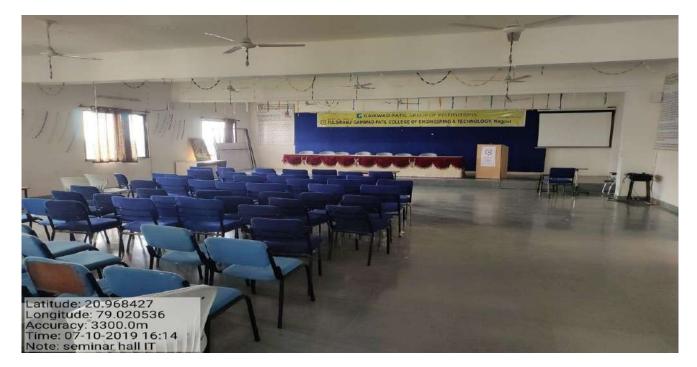

# Seminar Hall

32. (106 ) Seminar Hall ( JRD TATA HALL )

32. (106) Students while listening to the guest in seminar hall

33. (C-203 Seminar Hall ( Aryabhata Hall )

33. (C-203) Seminar Hall for conduction of Guest Lecture