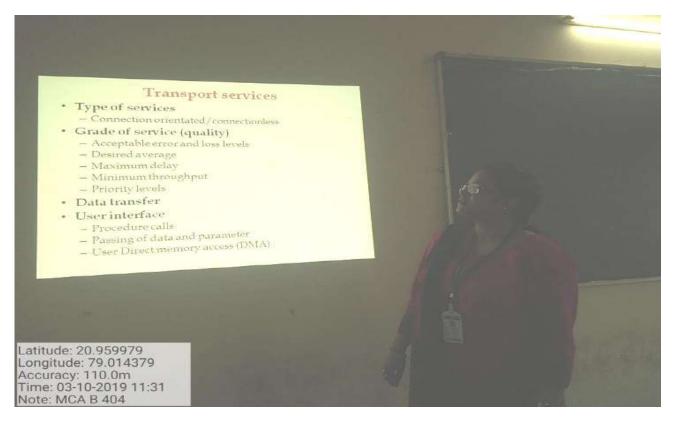

#### 26. (B-404) Class Room

#### 26. (B-404) Faculty member delivering lecture using power point presentation

27. (B-405) Class Room

27. (B-405) Faculty member delivering lecture using power point presentation

28. (202) Class Room

28. (202) Faculty member delivering lecture using power point presentation