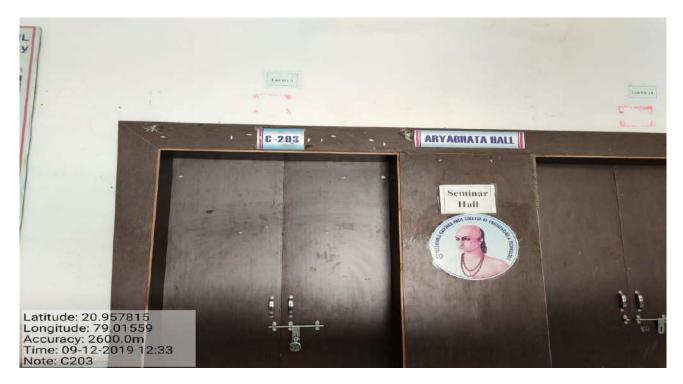

# Seminar Hall

32. (106 ) Seminar Hall ( JRD TATA HALL )

32. (106) Students while listening to the guest in seminar hall

33. (C-203 Seminar Hall ( Aryabhata Hall )

33. (C-203) Seminar Hall for conduction of Guest Lecture