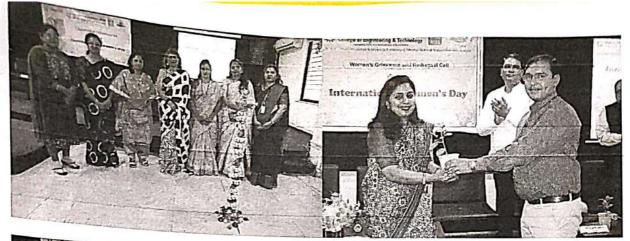

## International Women's Day Celebration

#### **Event Details:**

8 March is considered International Women's Day. This day brings many things for women—a cause for celebration, a reason to pause and re-evaluate a memory, an inspiration, and a time to honor, love, and admire. To honor womanhood, Tulsiramji Gaikwad Patil College of Engineering and Technology, Nagpur, celebrated International Women's Day on March 8th, 2023, in JRD TATA Hall.

The program was commenced by lighting the lamp by all the dignitaries

- 1. Dr. Payal Thaorey, Assistant Professor and Head of the Department, Post graduate Teaching Department of Law, RTM Nagpur University
- 2. Dr. Anita Rao, Joint Secretary of Vidarbha Industries Association, Nagpur
- 3. Mr. Rajesh Jadhav, National coordinator of Urban Rural Mission empowerment of youths
- 4. Prof. Sandeep Gaikwad, Tresurer of GPGI
- 5. Dr. Anil Kale, Principal
- 6. Prof. Pragati Patil, Vice Principal
- 7. Dr. Geeta Padole Gaikwad, Director Admission