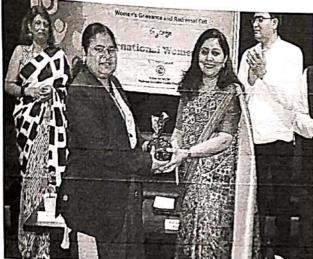

## International Women's Day Celebration

#### **Event Details:**

8 March is considered International Women's Day. This day brings many things for women—a cause for celebration, a reason to pause and re-evaluate a memory, an inspiration, and a time to honor, love, and admire. To honor womanhood, Tulsiramji Gaikwad Patil College of Engineering and Technology, Nagpur, celebrated International Women's Day on March 8th, 2023, in JRD TATA Hall.

The program was commenced by lighting the lamp by all the dignitaries

- 1. Dr. Payal Thaorey, Assistant Professor and Head of the Department, Post graduate Teaching Department of Law, RTM Nagpur University
- 2. Dr. Anita Rao, Joint Secretary of Vidarbha Industries Association, Nagpur
- 3. Mr. Rajesh Jadhav, National coordinator of Urban Rural Mission empowerment of youths
- 4. Prof. Sandeep Gaikwad, Tresurer of GPGI
- 5. Dr. Anil Kale, Principal
- 6. Prof. Pragati Patil, Vice Principal
- 7. Dr. Geeta Padole Gaikwad, Director Admission